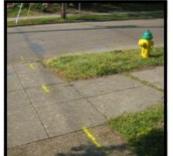

## **UTILITY DESIGNATION**

AND

MAPPING

Call us at 757-873-1762

Michael Surveying & Mapping P.C. can accurately designate and map existing underground utilities during the early design phase, helping YOU keep your crew safe, avoid costly delays and the unnecessary expenses of re-designs. Using Radiodetection Ltd., the world leader in the design and manufacturing of under-ground utility locating equipment, our professionally trained staff can provide you with:

- Records Research
- Utility Locating / Designating
- Land Surveying
- Utility Mapping

Contact us to mark the location of underground utilities before dig, drill or design your next project.