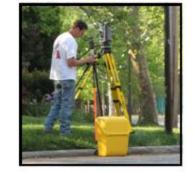

## **UTILITY DESIGNATION**

AND

MAPPING

Call us at 757-873-1762

Michael Surveying & Mapping P.C. can accurately designate and map existing underground utilities during the early design phase, helping YOU keep your crew safe, avoid costly delays and the unnecessary expenses of re-designs. Using Radiodetection Ltd., the world leader in the design and manufacturing of under-ground utility locating equipment, our professionally trained staff can provide you with:

- Records Research
- Utility Locating / Designating
- Land Surveying
- Utility Mapping

Contact us to mark the location of underground utilities before dig, drill or design your next project.